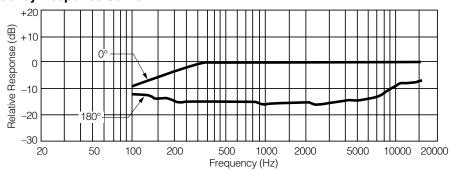

| -47±4dB (at L = 50cm) (0dB = 1V/pA, 1kHz) |  |
|----------------------------|-------------------------------------------|--|
| Impedance                  | Less than $680\Omega$                     |  |
| Directivity                | Unidirectional (Cardioid)                 |  |
| Frequency                  | 100–16,000 Hz                             |  |
| Max. operation voltage     | 10V                                       |  |
| Standard operation voltage | 1.5V                                      |  |
| Current consumption        | Max. 0.5 mA                               |  |
| Sensitivity reduction      | Within −3 dB at 1V                        |  |
| S/N ratio                  | More than 60 dB                           |  |

## **■** Typical Frequency Response Curve



## ■ Dimensions in mm (not to scale)

WM-55A103/56A103