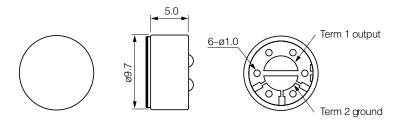

-------------------------|-------------------------------------------|--|
| Impedance                  | Less than $680\Omega$                     |  |
| Directivity                | Unidirectional (Cardioid)                 |  |
| Frequency                  | 100–16,000 Hz                             |  |
| Max. operation voltage     | 10V                                       |  |
| Standard operation voltage | 1.5V                                      |  |
| Current consumption        | Max. 0.5 mA                               |  |
| Sensitivity reduction      | Within −3 dB at 1V                        |  |
| S/N ratio                  | More than 60 dB                           |  |

## **■** Typical Frequency Response Curve



## ■ Dimensions in mm (not to scale)

WM-55A103/56A103