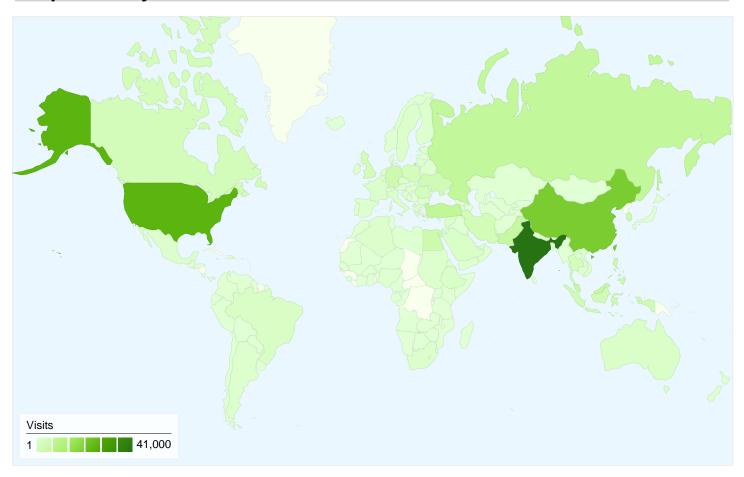

## 205,224 visits came from 174 countries/territories

| Site Usage                                       |                                                  |                                                                                                     |             |                             |                                                      |             |
|--------------------------------------------------|--------------------------------------------------|-----------------------------------------------------------------------------------------------------|-------------|-----------------------------|------------------------------------------------------|-------------|
| Visits<br>205,224<br>% of Site Total:<br>100.00% | Pages/Visit<br>2.49<br>Site Avg:<br>2.49 (0.00%) | Avg. Time on Site 00:04:47 Site Avg: 00:04:47 (0.00%)  % New Visits 63.26% Site Avg: 63.10% (0.25%) |             | <b>64.52</b> 9<br>Site Avg: | Bounce Rate<br>64.52%<br>Site Avg:<br>64.52% (0.00%) |             |
| Country/Territory                                |                                                  | Visits                                                                                              | Pages/Visit | Avg. Time on<br>Site        | % New Visits                                         | Bounce Rate |
| India                                            |                                                  | 41,000                                                                                              | 2.78        | 00:06:33                    | 65.77%                                               | 57.01%      |
| United States                                    |                                                  | 25,518                                                                                              | 2.49        | 00:04:05                    | 63.81%                                               | 63.72%      |
| China                                            |                                                  | 20,663                                                                                              | 2.13        | 00:03:43                    | 56.01%                                               | 67.79%      |
| Turkey                                           |                                                  | 7,332                                                                                               | 2.48        | 00:03:34                    | 66.90%                                               | 65.38%      |
| Russia                                           |                                                  | 6,862                                                                                               | 1.65        | 00:01:59                    | 57.53%                                               | 81.38%      |
| Pakistan                                         |                                                  | 6,040                                                                                               | 2.25        | 00:04:37                    | 70.31%                                               | 67.02%      |
| Malaysia                                         |                                                  | 6,015                                                                                               | 3.25        | 00:07:40                    | 60.83%                                               | 55.46%      |
| South Korea                                      |                                                  | 4,773                                                                                               | 3.97        | 00:04:58                    | 60.05%                                               | 51.25%      |
| Philippines                                      |                                                  | 4,724                                                                                               | 3.86        | 00:09:43                    | 69.07%                                               | 50.21%      |
| Egypt                                            |                                                  | 4,589                                                                                               | 2.22        | 00:04:41                    | 69.78%                                               | 66.81%      |