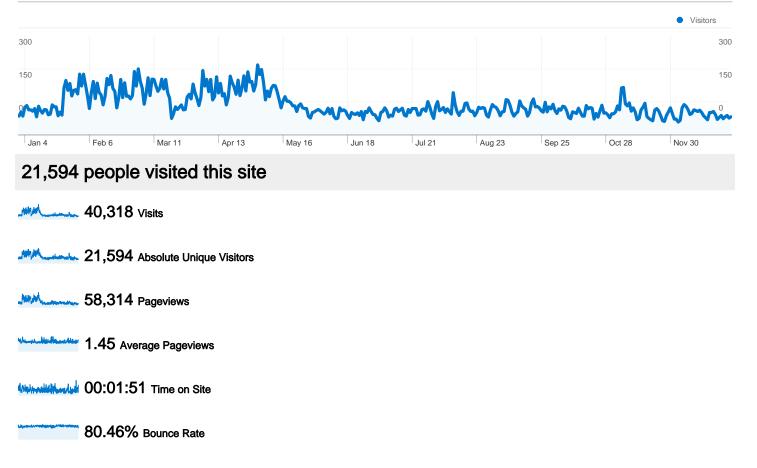

#### instruct1.cit.cornell.edu/courses/ee476/ Visitors Overview

Comparing to: Site

52.49% New Visits

### 40,318 visits came from 134 countries/territories

| Site Usage                                      |                                                  |                                                                |             |                                                       |                   |                                                      |  |
|-------------------------------------------------|--------------------------------------------------|----------------------------------------------------------------|-------------|-------------------------------------------------------|-------------------|------------------------------------------------------|--|
| Visits<br>40,318<br>% of Site Total:<br>100.00% | Pages/Visit<br>1.45<br>Site Avg:<br>1.45 (0.00%) | Avg. Time on Site<br>00:01:51<br>Site Avg:<br>00:01:51 (0.00%) |             | % New Visits<br>52.56%<br>Site Avg:<br>52.49% (0.13%) | 80.46<br>Site Avg | Bounce Rate<br>80.46%<br>Site Avg:<br>80.46% (0.00%) |  |
| Country/Territory                               |                                                  | Visits                                                         | Pages/Visit | Avg. Time on<br>Site                                  | % New Visits      | Bounce Rate                                          |  |
| United States                                   |                                                  | 17,860                                                         | 1.41        | 00:01:59                                              | 37.53%            | 79.95%                                               |  |
| India                                           |                                                  | 4,702                                                          | 1.32        | 00:01:37                                              | 71.10%            | 81.69%                                               |  |
| China                                           |                                                  | 2,727                                                          | 1.62        | 00:02:15                                              | 62.01%            | 75.83%                                               |  |
| Germany                                         |                                                  | 810                                                            | 1.48        | 00:01:44                                              | 70.12%            | 81.48%                                               |  |
| Iran                                            |                                                  | 757                                                            | 1.20        | 00:00:59                                              | 70.94%            | 87.85%                                               |  |
| Russia                                          |                                                  | 638                                                            | 1.19        | 00:00:44                                              | 39.03%            | 90.28%                                               |  |
| Canada                                          |                                                  | 634                                                            | 2.24        | 00:03:53                                              | 60.57%            | 72.24%                                               |  |
| Indonesia                                       |                                                  | 585                                                            | 1.17        | 00:00:56                                              | 71.28%            | 89.57%                                               |  |
| Turkey                                          |                                                  | 556                                                            | 1.32        | 00:01:01                                              | 65.47%            | 81.83%                                               |  |