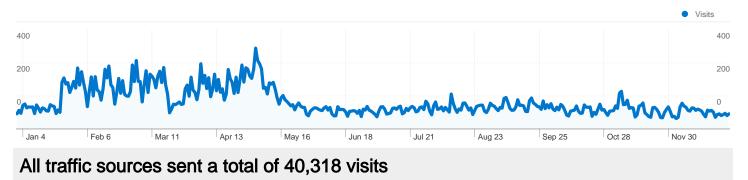

#### instruct1.cit.cornell.edu/courses/ee476/ Traffic Sources Overview

 Direct Traffic 14,008.00 (34.74%)
Search Engines

**Other** 11 (0.03%)

13,855.00 (34.36%) **Referring Sites** 12,444.00 (30.86%)

Comparing to: Site

30.86% Referring Sites

34.36% Search Engines

#### **Top Traffic Sources**

| Sources                    | Visits | % visits | Keywords         | Visits | % visits |
|----------------------------|--------|----------|------------------|--------|----------|
| (direct) ((none))          | 14,008 | 34.74%   | ece 4760         | 2,334  | 16.85%   |
| google (organic)           | 13,266 | 32.90%   | ece 476          | 1,324  | 9.56%    |
| courses.cit.cornell.edu    | 2,859  | 7.09%    | ece4760          | 557    | 4.02%    |
| nbb.cornell.edu (referral) | 1,470  | 3.65%    | ece476           | 513    | 3.70%    |
| olimex.com (referral)      | 1,225  | 3.04%    | cornell ece 4760 | 296    | 2.14%    |