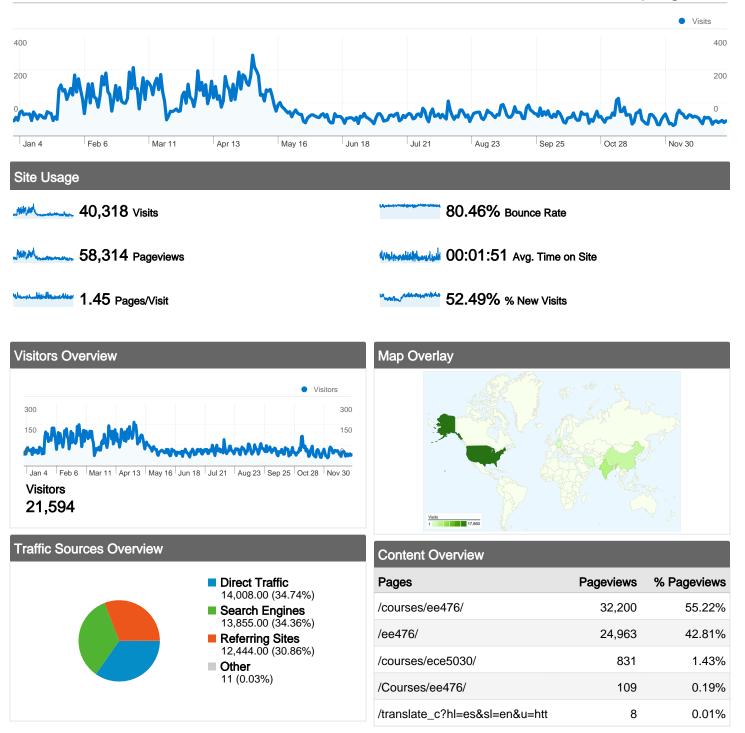

### 40,318 visits came from 134 countries/territories

| Site Usage                                      |                                                  |                                                                |             |                                                       |                   |                                                      |  |
|-------------------------------------------------|--------------------------------------------------|----------------------------------------------------------------|-------------|-------------------------------------------------------|-------------------|------------------------------------------------------|--|
| Visits<br>40,318<br>% of Site Total:<br>100.00% | Pages/Visit<br>1.45<br>Site Avg:<br>1.45 (0.00%) | Avg. Time on Site<br>00:01:51<br>Site Avg:<br>00:01:51 (0.00%) |             | % New Visits<br>52.56%<br>Site Avg:<br>52.49% (0.13%) | 80.46<br>Site Avg | Bounce Rate<br>80.46%<br>Site Avg:<br>80.46% (0.00%) |  |
| Country/Territory                               |                                                  | Visits                                                         | Pages/Visit | Avg. Time on<br>Site                                  | % New Visits      | Bounce Rate                                          |  |
| United States                                   |                                                  | 17,860                                                         | 1.41        | 00:01:59                                              | 37.53%            | 79.95%                                               |  |
| India                                           |                                                  | 4,702                                                          | 1.32        | 00:01:37                                              | 71.10%            | 81.69%                                               |  |
| China                                           |                                                  | 2,727                                                          | 1.62        | 00:02:15                                              | 62.01%            | 75.83%                                               |  |
| Germany                                         |                                                  | 810                                                            | 1.48        | 00:01:44                                              | 70.12%            | 81.48%                                               |  |
| Iran                                            |                                                  | 757                                                            | 1.20        | 00:00:59                                              | 70.94%            | 87.85%                                               |  |
| Russia                                          |                                                  | 638                                                            | 1.19        | 00:00:44                                              | 39.03%            | 90.28%                                               |  |
| Canada                                          |                                                  | 634                                                            | 2.24        | 00:03:53                                              | 60.57%            | 72.24%                                               |  |
| Indonesia                                       |                                                  | 585                                                            | 1.17        | 00:00:56                                              | 71.28%            | 89.57%                                               |  |
| Turkey                                          |                                                  | 556                                                            | 1.32        | 00:01:01                                              | 65.47%            | 81.83%                                               |  |

#### **Top Content**

| Pages                                                              | Pageviews | % Pageviews |
|--------------------------------------------------------------------|-----------|-------------|
| /courses/ee476/                                                    | 32,200    | 55.22%      |
| /ee476/                                                            | 24,963    | 42.81%      |
| /courses/ece5030/                                                  | 831       | 1.43%       |
| /Courses/ee476/                                                    | 109       | 0.19%       |
| /translate_c?hl=es&sl=en&u=http://instruct1.cit.cornell.edu/course | 8         | 0.01%       |