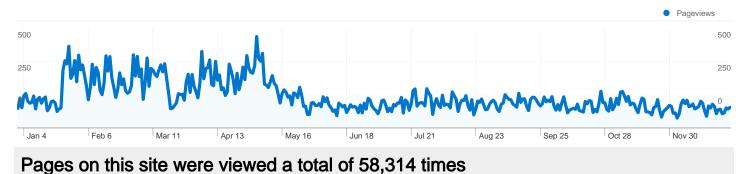

# instruct1.cit.cornell.edu/courses/ee476/

Comparing to: Site

58,314 Pageviews

40,478 Unique Views

80.46% Bounce Rate