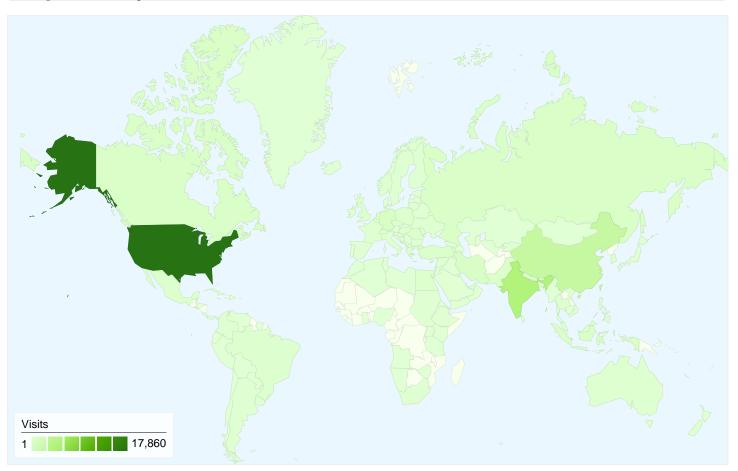

### 40,318 visits came from 134 countries/territories

| Site Usage                                      |                                                  |                                                                |             |                                                       |                   |                                                      |  |
|-------------------------------------------------|--------------------------------------------------|----------------------------------------------------------------|-------------|-------------------------------------------------------|-------------------|------------------------------------------------------|--|
| Visits<br>40,318<br>% of Site Total:<br>100.00% | Pages/Visit<br>1.45<br>Site Avg:<br>1.45 (0.00%) | Avg. Time on Site<br>00:01:51<br>Site Avg:<br>00:01:51 (0.00%) |             | % New Visits<br>52.56%<br>Site Avg:<br>52.49% (0.13%) | 80.46<br>Site Avg | Bounce Rate<br>80.46%<br>Site Avg:<br>80.46% (0.00%) |  |
| Country/Territory                               |                                                  | Visits                                                         | Pages/Visit | Avg. Time on<br>Site                                  | % New Visits      | Bounce Rate                                          |  |
| United States                                   |                                                  | 17,860                                                         | 1.41        | 00:01:59                                              | 37.53%            | 79.95%                                               |  |
| India                                           |                                                  | 4,702                                                          | 1.32        | 00:01:37                                              | 71.10%            | 81.69%                                               |  |
| China                                           |                                                  | 2,727                                                          | 1.62        | 00:02:15                                              | 62.01%            | 75.83%                                               |  |
| Germany                                         |                                                  | 810                                                            | 1.48        | 00:01:44                                              | 70.12%            | 81.48%                                               |  |
| Iran                                            |                                                  | 757                                                            | 1.20        | 00:00:59                                              | 70.94%            | 87.85%                                               |  |
| Russia                                          |                                                  | 638                                                            | 1.19        | 00:00:44                                              | 39.03%            | 90.28%                                               |  |
| Canada                                          |                                                  | 634                                                            | 2.24        | 00:03:53                                              | 60.57%            | 72.24%                                               |  |
| Indonesia                                       |                                                  | 585                                                            | 1.17        | 00:00:56                                              | 71.28%            | 89.57%                                               |  |
| Turkey                                          |                                                  | 556                                                            | 1.32        | 00:01:01                                              | 65.47%            | 81.83%                                               |  |

| Pakistan | 507 | 1.41 | 00:01:21 | 70.81% | 81.46%        |
|----------|-----|------|----------|--------|---------------|
|          |     |      |          |        | 1 - 10 of 134 |