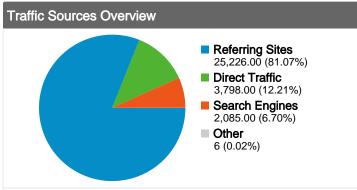

### All traffic sources sent a total of 31,115 visits

12.21% Direct Traffic

81.07% Referring Sites