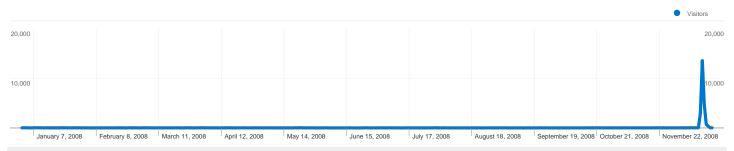

### 26,175 people visited this site

31,115 Visits

26,175 Absolute Unique Visitors

49,050 Pageviews

1.58 Average Pageviews

المرابط المرا

77.27% Bounce Rate

83.84% New Visits