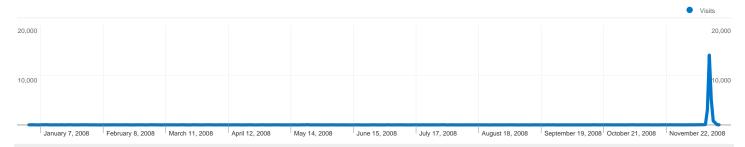

### All traffic sources sent a total of 31,115 visits

12.21% Direct Traffic

81.07% Referring Sites