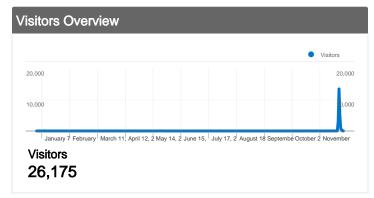

### 26,175 people visited this site

31,115 Visits

26,175 Absolute Unique Visitors

49,050 Pageviews

1.58 Average Pageviews

المرابط المرا

77.27% Bounce Rate

83.84% New Visits