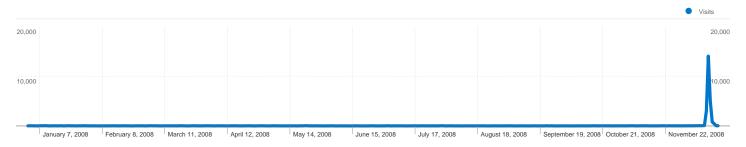

### 26,175 people visited this site

31,115 Visits

26,175 Absolute Unique Visitors

49,050 Pageviews

1.58 Average Pageviews

المرابط المرا

77.27% Bounce Rate

83.84% New Visits