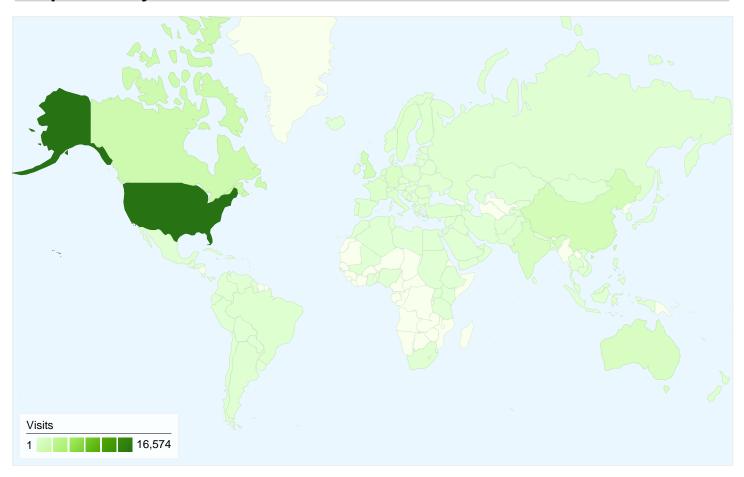

## 31,115 visits came from 138 countries/territories

| Visits 31,115            | Pages/Visit 1.58          | Avg. Time on Site 00:01:39 |             | % New Visits<br>83.98%          | 77.279                  | Bounce Rate 77.27% |  |
|--------------------------|---------------------------|----------------------------|-------------|---------------------------------|-------------------------|--------------------|--|
| % of Site Total: 100.00% | Site Avg:<br>1.58 (0.00%) | Site Avg: <b>00:01:39</b>  | (0.00%)     | Site Avg: <b>83.84%</b> (0.17%) | Site Avg: <b>77.27%</b> | <b>6</b> (0.00%)   |  |
| Country/Territory        |                           | Visits                     | Pages/Visit | Avg. Time on<br>Site            | % New Visits            | Bounce Rate        |  |
| United States            |                           | 16,574                     | 1.55        | 00:01:30                        | 87.63%                  | 77.76%             |  |
| Canada                   |                           | 1,868                      | 1.55        | 00:01:26                        | 91.54%                  | 78.64%             |  |
| China                    |                           | 1,371                      | 1.70        | 00:02:24                        | 71.48%                  | 72.06%             |  |
| United Kingdom           |                           | 1,325                      | 1.47        | 00:01:25                        | 90.87%                  | 80.23%             |  |
| Australia                |                           | 923                        | 1.32        | 00:01:10                        | 95.12%                  | 84.62%             |  |
| India                    |                           | 915                        | 1.58        | 00:02:10                        | 73.44%                  | 74.54%             |  |
| Taiwan                   |                           | 708                        | 2.68        | 00:03:41                        | 51.69%                  | 56.50%             |  |
| Germany                  |                           | 550                        | 1.64        | 00:01:54                        | 79.45%                  | 78.55%             |  |
| France                   |                           | 373                        | 1.58        | 00:01:20                        | 83.11%                  | 80.16%             |  |
| Sweden                   |                           | 328                        | 1.65        | 00:01:43                        | 91.16%                  | 80.79%             |  |