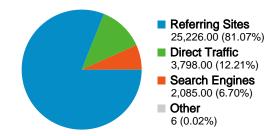

### All traffic sources sent a total of 31,115 visits

12.21% Direct Traffic

81.07% Referring Sites

### **Top Traffic Sources**

| Sources                      | Visits | % visits |
|------------------------------|--------|----------|
| slashdot.org (referral)      | 14,493 | 46.56%   |
| news.slashdot.org (referral) | 4,898  | 15.73%   |
| (direct) ((none))            | 3,807  | 12.23%   |
| google (organic)             | 1,784  | 5.73%    |
| terasic.com.tw (referral)    | 984    | 3.16%    |