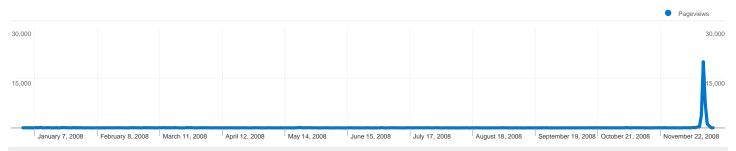

#### Site Usage

31,115 Visits

49,050 Pageviews

1.58 Pages/Visit

77.27% Bounce Rate

00:01:39 Avg. Time on Site

83.84% % New Visits

| Content Overview                 |           |             |  |  |
|----------------------------------|-----------|-------------|--|--|
| Pages                            | Pageviews | % Pageviews |  |  |
| /courses/ece576/FinalProjects/   | 44,691    | 91.11%      |  |  |
| /Courses/ece576/FinalProjects/   | 4,284     | 8.73%       |  |  |
| /courses/ece576/FinalProjects/i  | 47        | 0.10%       |  |  |
| /oneNet/NetStorage/Home@SL       | 8         | 0.02%       |  |  |
| /babelfish/translate_url_content | 3         | 0.01%       |  |  |

### 26,175 people visited this site

31,115 Visits

26,175 Absolute Unique Visitors

49,050 Pageviews

1.58 Average Pageviews

المرابط المرا

77.27% Bounce Rate

83.84% New Visits

### Pages on this site were viewed a total of 49,050 times

49,050 Pageviews

31,189 Unique Views

**77.27%** Bounce Rate