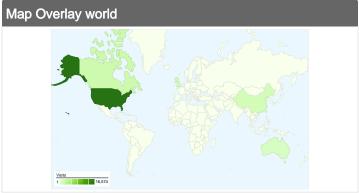

## 31,115 visits came from 138 countries/territories

| Visits 31,115            | Pages/Visit 1.58          | Avg. Time on Site 00:01:39 |             | % New Visits<br>83.98%          | 77.279                  | Bounce Rate 77.27% |  |
|--------------------------|---------------------------|----------------------------|-------------|---------------------------------|-------------------------|--------------------|--|
| % of Site Total: 100.00% | Site Avg:<br>1.58 (0.00%) | Site Avg: <b>00:01:39</b>  | (0.00%)     | Site Avg: <b>83.84%</b> (0.17%) | Site Avg: <b>77.27%</b> | <b>6</b> (0.00%)   |  |
| Country/Territory        |                           | Visits                     | Pages/Visit | Avg. Time on<br>Site            | % New Visits            | Bounce Rate        |  |
| United States            |                           | 16,574                     | 1.55        | 00:01:30                        | 87.63%                  | 77.76%             |  |
| Canada                   |                           | 1,868                      | 1.55        | 00:01:26                        | 91.54%                  | 78.64%             |  |
| China                    |                           | 1,371                      | 1.70        | 00:02:24                        | 71.48%                  | 72.06%             |  |
| United Kingdom           |                           | 1,325                      | 1.47        | 00:01:25                        | 90.87%                  | 80.23%             |  |
| Australia                |                           | 923                        | 1.32        | 00:01:10                        | 95.12%                  | 84.62%             |  |
| India                    |                           | 915                        | 1.58        | 00:02:10                        | 73.44%                  | 74.54%             |  |
| Taiwan                   |                           | 708                        | 2.68        | 00:03:41                        | 51.69%                  | 56.50%             |  |
| Germany                  |                           | 550                        | 1.64        | 00:01:54                        | 79.45%                  | 78.55%             |  |
| France                   |                           | 373                        | 1.58        | 00:01:20                        | 83.11%                  | 80.16%             |  |
| Sweden                   |                           | 328                        | 1.65        | 00:01:43                        | 91.16%                  | 80.79%             |  |