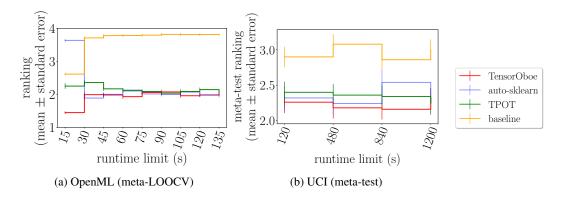

- 1. In Equation 6 in the right column of Page 5, the first constraint should be  $\sum_{j \in S} \hat{t}_j \leq \tau$ , not " $\leq S$ ".
- 2. Figure 6 in the right column of Page 6 should be updated to: