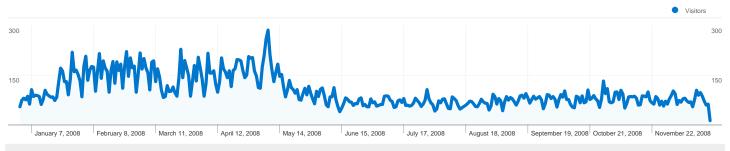

#### Site Usage

44,524 Visits

79,047 Pageviews

1.78 Pages/Visit

**71.16%** Bounce Rate

00:03:10 Avg. Time on Site

50.11% % New Visits

| Content Overview                 |           |             |
|----------------------------------|-----------|-------------|
| Pages                            | Pageviews | % Pageviews |
| /courses/ee476/                  | 76,923    | 97.31%      |
| /Courses/ee476/                  | 1,771     | 2.24%       |
| /courses/ee476/indexNEW.html     | 44        | 0.06%       |
| /babelfish/translate_url_content | 38        | 0.05%       |
| /translate_c?hl=es&sl=en&u=htt   | 15        | 0.02%       |

#### 22,597 people visited this site

44,524 Visits

22,597 Absolute Unique Visitors

79,047 Pageviews

1.78 Average Pageviews

00:03:10 Time on Site

71.16% Bounce Rate

50.11% New Visits