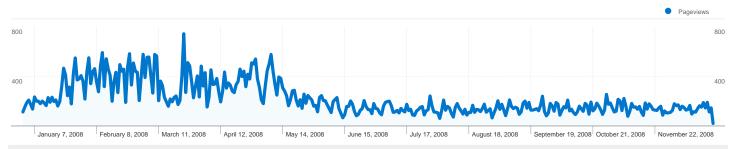

#### Pages on this site were viewed a total of 79,047 times

79,047 Pageviews

44,604 Unique Views

**71.16%** Bounce Rate