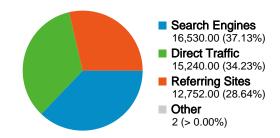

#### All traffic sources sent a total of 44,524 visits

28.64% Referring Sites

37.13% Search Engines

#### **Top Traffic Sources**

| Sources                     | Visits | % visits |
|-----------------------------|--------|----------|
| google (organic)            | 15,456 | 34.71%   |
| (direct) ((none))           | 15,244 | 34.23%   |
| nbb.cornell.edu (referral)  | 2,445  | 5.49%    |
| ipass.net (referral)        | 1,400  | 3.14%    |
| en.wikibooks.org (referral) | 493    | 1.11%    |