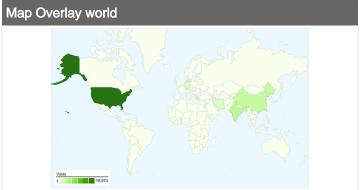

## 44,524 visits came from 142 countries/territories

| Visits 44,524 % of Site Total: 100.00% | Pages/Visit 1.78 Site Avg: 1.78 (0.00%) | Avg. Time on Site 00:03:10 Site Avg: 00:03:10 (0.00%) |             | % New Visits<br>50.19%<br>Site Avg:<br>50.11% (0.15%) | <b>71.16</b> 9 Site Avg: | Bounce Rate<br>71.16%<br>Site Avg:<br>71.16% (0.00%) |  |
|----------------------------------------|-----------------------------------------|-------------------------------------------------------|-------------|-------------------------------------------------------|--------------------------|------------------------------------------------------|--|
| Country/Territory                      |                                         | Visits                                                | Pages/Visit | Avg. Time on<br>Site                                  | % New Visits             | Bounce Rate                                          |  |
| United States                          |                                         | 19,974                                                | 1.76        | 00:03:46                                              | 34.60%                   | 69.24%                                               |  |
| India                                  |                                         | 3,657                                                 | 1.68        | 00:02:50                                              | 63.52%                   | 72.00%                                               |  |
| China                                  |                                         | 2,973                                                 | 1.70        | 00:02:17                                              | 56.88%                   | 73.39%                                               |  |
| Germany                                |                                         | 1,026                                                 | 2.06        | 00:02:21                                              | 71.15%                   | 72.42%                                               |  |
| Iran                                   |                                         | 880                                                   | 1.39        | 00:01:40                                              | 66.02%                   | 81.14%                                               |  |
| Canada                                 |                                         | 821                                                   | 2.11        | 00:03:11                                              | 68.70%                   | 66.02%                                               |  |
| Turkey                                 |                                         | 783                                                   | 1.62        | 00:01:56                                              | 61.05%                   | 75.61%                                               |  |
| Poland                                 |                                         | 655                                                   | 1.48        | 00:01:38                                              | 50.69%                   | 80.76%                                               |  |
| United Kingdom                         |                                         | 626                                                   | 1.72        | 00:02:06                                              | 71.09%                   | 73.80%                                               |  |
| Romania                                |                                         | 619                                                   | 1.67        | 00:01:53                                              | 35.86%                   | 76.41%                                               |  |