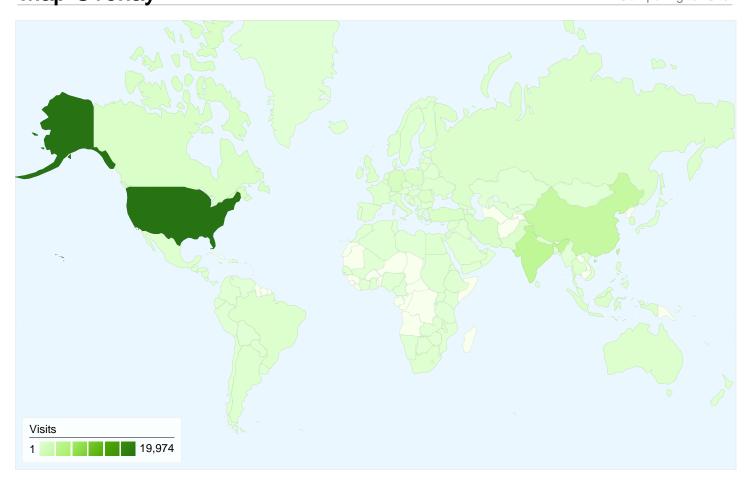

## 44,524 visits came from 142 countries/territories

| Visits 44,524 % of Site Total: 100.00% | Pages/Visit 1.78 Site Avg: 1.78 (0.00%) | Avg. Time on Site 00:03:10 Site Avg: 00:03:10 (0.00%) |             | % New Visits<br>50.19%<br>Site Avg:<br>50.11% (0.15%) | <b>71.16</b> 9 Site Avg: | Bounce Rate<br>71.16%<br>Site Avg:<br>71.16% (0.00%) |  |
|----------------------------------------|-----------------------------------------|-------------------------------------------------------|-------------|-------------------------------------------------------|--------------------------|------------------------------------------------------|--|
| Country/Territory                      |                                         | Visits                                                | Pages/Visit | Avg. Time on<br>Site                                  | % New Visits             | Bounce Rate                                          |  |
| United States                          |                                         | 19,974                                                | 1.76        | 00:03:46                                              | 34.60%                   | 69.24%                                               |  |
| India                                  |                                         | 3,657                                                 | 1.68        | 00:02:50                                              | 63.52%                   | 72.00%                                               |  |
| China                                  |                                         | 2,973                                                 | 1.70        | 00:02:17                                              | 56.88%                   | 73.39%                                               |  |
| Germany                                |                                         | 1,026                                                 | 2.06        | 00:02:21                                              | 71.15%                   | 72.42%                                               |  |
| Iran                                   |                                         | 880                                                   | 1.39        | 00:01:40                                              | 66.02%                   | 81.14%                                               |  |
| Canada                                 |                                         | 821                                                   | 2.11        | 00:03:11                                              | 68.70%                   | 66.02%                                               |  |
| Turkey                                 |                                         | 783                                                   | 1.62        | 00:01:56                                              | 61.05%                   | 75.61%                                               |  |
| Poland                                 |                                         | 655                                                   | 1.48        | 00:01:38                                              | 50.69%                   | 80.76%                                               |  |
| United Kingdom                         |                                         | 626                                                   | 1.72        | 00:02:06                                              | 71.09%                   | 73.80%                                               |  |
| Romania                                |                                         | 619                                                   | 1.67        | 00:01:53                                              | 35.86%                   | 76.41%                                               |  |