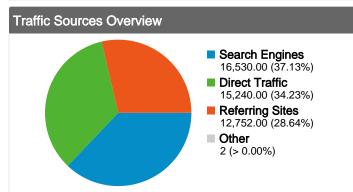

# instruct1.cit.cornell.edu/courses/ee476/ **Traffic Sources Overview**

Comparing to: Site

#### All traffic sources sent a total of 44,524 visits

28.64% Referring Sites

37.13% Search Engines

#### **Top Traffic Sources**

| Sources                     | Visits | % visits |
|-----------------------------|--------|----------|
| google (organic)            | 15,456 | 34.71%   |
| (direct) ((none))           | 15,244 | 34.23%   |
| nbb.cornell.edu (referral)  | 2,445  | 5.49%    |
| ipass.net (referral)        | 1,400  | 3.14%    |
| en.wikibooks.org (referral) | 493    | 1.11%    |