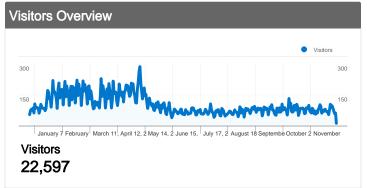

# instruct1.cit.cornell.edu/courses/ee476/ Visitors Overview

#### 22,597 people visited this site

44,524 Visits

22,597 Absolute Unique Visitors

79,047 Pageviews

1.78 Average Pageviews

00:03:10 Time on Site

71.16% Bounce Rate

50.11% New Visits