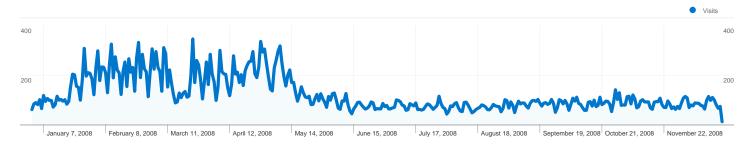

#### Site Usage

44,524 Visits

79,047 Pageviews

1.78 Pages/Visit

**71.16%** Bounce Rate

00:03:10 Avg. Time on Site

50.11% % New Visits

| Content Overview                 |           |             |
|----------------------------------|-----------|-------------|
| Pages                            | Pageviews | % Pageviews |
| /courses/ee476/                  | 76,923    | 97.31%      |
| /Courses/ee476/                  | 1,771     | 2.24%       |
| /courses/ee476/indexNEW.html     | 44        | 0.06%       |
| /babelfish/translate_url_content | 38        | 0.05%       |
| /translate_c?hl=es&sl=en&u=htt   | 15        | 0.02%       |